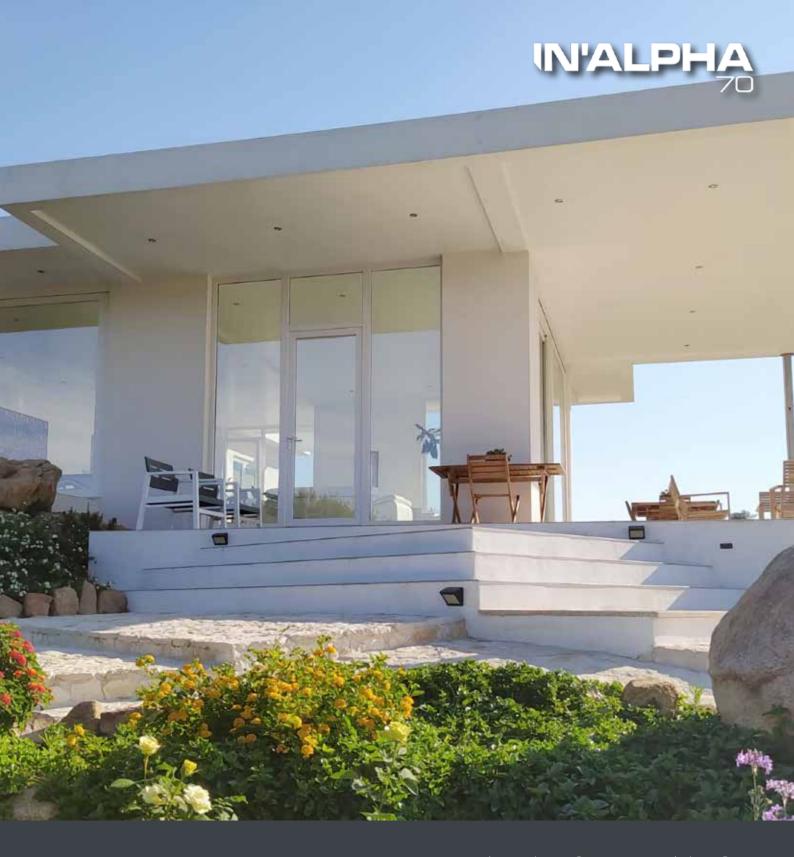

A UNIQUE RANGE WITH MULTIPLE SOLUTIONS

A MEMBER OF

### IN'ALPHA70 FEATURES

IN'ALPHA70 complies perfectly with the European architectural constraints, both for new building applications and renovation. Its elegant design offers the right technical solution for all building styles.

An exclusive proposal in the ALPHACAN range, IN'ALPHA70 benefits from the company's more than 50 years of experience.

With a range of 70 or 80 mm profiles with 5 or 6 chambers, the system allows for excellent thermal performance, thus complying with current European regulations. ALPHACAN has been able to concentrate its know-how in the technical innovations present in this system, proposing various exclusive options.