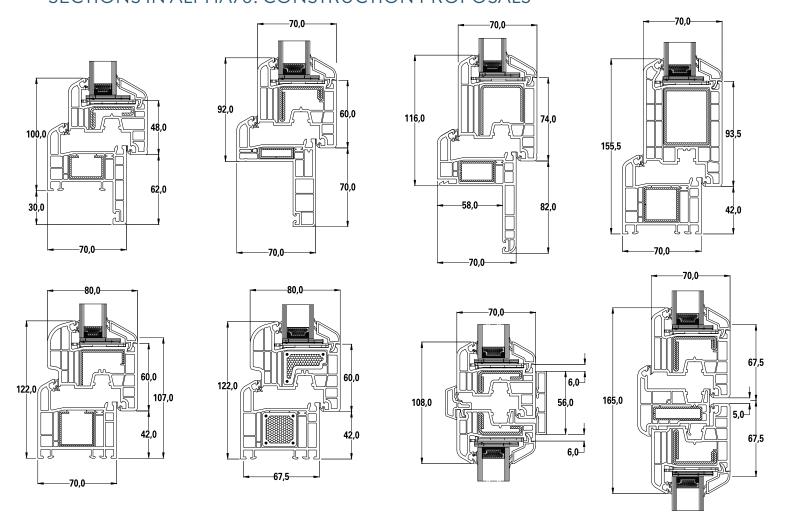

c                  | Eco-<br>reinforcement |  |
| IN'ALPHA70 | Transmittance (U <sub>f</sub> )               | 1,30                     | 1,10                  |  |
|            | Air Permeability                              | Class 4                  |                       |  |
|            | Water tightness                               | Up to E 1500             |                       |  |
|            | Wind load resistance                          | Up to C5                 |                       |  |
|            | Load bearing capacity 350 N<br>(UNI EN 14608) | passed                   |                       |  |
|            | Acoustics (R <sub>w</sub> )                   | 44 dB (with 49 dB glass) |                       |  |

### SECTIONS IN'ALPHA70: CONSTRUCTION PROPOSALS



## **DIFFERENT COLOUR SOLUTIONS**

#### **COLLECTION NEW PROPOSALS**

















COLLECTION MY DESIGN BY ALPHACAN













**COLLECTION METALLIC DESIGN** 







































Note: All pictures shown are for illustration purpose only and actual colour may vary from the original

# **DIFFERENT AESTHETIC SOLUTIONS**







BRIN70ENG24 - 2024 Marketing & Communication Alphacan - Drawings UTRS Alphacan Courtesy cover photo: Serramenti Renato Orrù, Cagliari









Company Headquarters and Production plant Via San Sisto, 24 -I-38062 Arco (TN) Tel. +39 0464 587 500