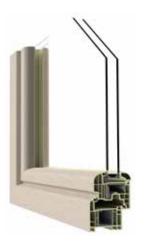

### SECTIONS IN'ALPHA70: CONSTRUCTION PROPOSALS

# ONE SYSTEM, MULTIPLE SOLUTIONS

Depending on the application and commercial requirements, the profiles will be equipped with a synthetic reinforcement in the top option.

PVC multi-chamber profile system, reinforced with zinc-plated elements to confer stability functions adapted to any application need.

Eco-reinforcement: our synthetic reinforcement available for both sash and frame, prevents the use of metallic reinforcements without giving up on stability performances.

|            |                                               | U <sub>w</sub> [W/m²K]   |                       |  |
|------------|-----------------------------------------------|--------------------------|-----------------------|--|
| SYSTEM     | PROPERTIES                                    | Classic                  | Eco-<br>reinforcement |  |
| IN'ALPHA70 | Transmittance (U <sub>f</sub> )               | 1,30                     | 1,10                  |  |
|            | Air Permeability                              | Class 4                  |                       |  |
|            | Water tightness                               | Up to E 1500             |                       |  |
|            | Wind load resistance                          | Up to C5                 |                       |  |
|            | Load bearing capacity 350 N<br>(UNI EN 14608) | passed                   |                       |  |
|            | Acoustics (R <sub>w</sub> )                   | 44 dB (with 49 dB glass) |                       |  |