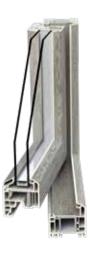

### SECTIONS IN'ALPHA70: CONSTRUCTION PROPOSALS

# ONE SYSTEM, MULTIPLE SOLUTIONS

Depending on the application and commercial requirements, the profiles will be equipped with a synthetic reinforcement in the top option.

PVC multi-chamber profile system, reinforced with zinc-plated elements to confer stability functions adapted to any application need.

Eco-reinforcement: our synthetic reinforcement available for both sash and frame, prevents the use of metallic reinforcements without giving up on stability performances.

|            |                                               | U <sub>w</sub> [W/m²K]   |                       |  |
|------------|-----------------------------------------------|--------------------------|-----------------------|--|
| SYSTEM     | PROPERTIES                                    | Classic                  | Eco-<br>reinforcement |  |
| IN'ALPHA70 | Transmittance (U <sub>f</sub> )               | 1,30                     | 1,10                  |  |
|            | Air Permeability                              | Class 4                  |                       |  |
|            | Water tightness                               | Up to E 1500             |                       |  |
|            | Wind load resistance                          | Up to C5                 |                       |  |
|            | Load bearing capacity 350 N<br>(UNI EN 14608) | passed                   |                       |  |
|            | Acoustics (R <sub>w</sub> )                   | 44 dB (with 49 dB glass) |                       |  |