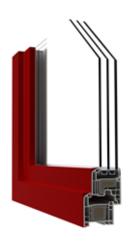

### SECTIONS IN'ALPHA70: CONSTRUCTION PROPOSALS

# ONE SYSTEM, MULTIPLE SOLUTIONS

Depending on the application and commercial requirements, the profiles will be equipped with a synthetic reinforcement in the top option.

PVC multi-chamber profile system, reinforced with zinc-plated elements to confer stability functions adapted to any application need.

Eco-reinforcement: our synthetic reinforcement available for both sash and frame, prevents the use of metallic reinforcements without giving up on stability performances.

|            |                                               | U <sub>w</sub> [W/m²K]   |                       |  |
|------------|-----------------------------------------------|--------------------------|-----------------------|--|
| SYSTEM     | PROPERTIES                                    | Classic                  | Eco-<br>reinforcement |  |
| IN'ALPHA70 | Transmittance (U <sub>f</sub> )               | 1,30                     | 1,10                  |  |
|            | Air Permeability                              | Class 4                  |                       |  |
|            | Water tightness                               | Up to E 1500             |                       |  |
|            | Wind load resistance                          | Up to C5                 |                       |  |
|            | Load bearing capacity 350 N<br>(UNI EN 14608) | passed                   |                       |  |
|            | Acoustics (R <sub>w</sub> )                   | 44 dB (with 49 dB glass) |                       |  |