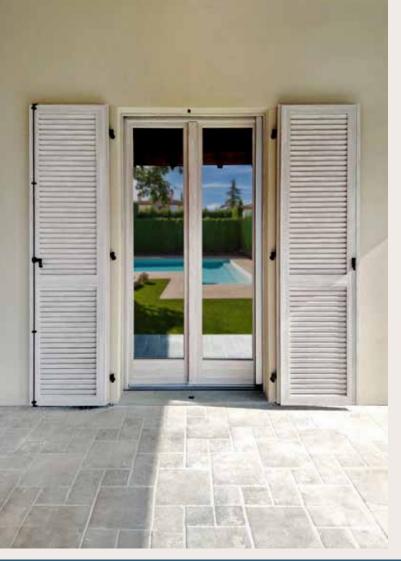

## **SCURO ALLA VENETA**

| SYSTEM               | PROPERTIES           | TEST VALUE |
|----------------------|----------------------|------------|
| SCURO<br>ALLA VENETA | Wind load resistance | Class 6    |

#### Elegant, resistant and customisable

with a wide range of prestigious colours and finishes, ALPHACAN Shutter Systems are maintenance-free and fit perfectly into any context.

Made from high quality PVC, innovatively designed and with high weather resistant properties, they are a sustainable and durable choice, helping to reduce energy waste and bills.