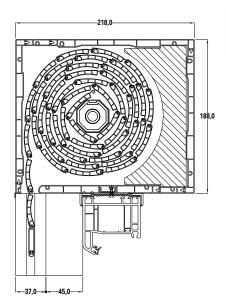

Finishings and colours can be matched to the window

| SYSTEM                         | PROPRIETÀ                        | TIPOLOGIA                                     | VALORE TEST |
|--------------------------------|----------------------------------|-----------------------------------------------|-------------|
| CASSONETTO<br>RISTRUTTURAZIONE | Transmittance (U <sub>SB</sub> ) | Front XPS 24 mm                               | 1,6 W/m² K  |
|                                |                                  | Front XPS 40 mm                               | 1,4 W/m² K  |
|                                |                                  | Front XPS 24 mm<br>with side layers EPS 20 mm | 1,2 W/m² K  |
|                                |                                  | Front XPS 40 mm<br>with side layers EPS 20 mm | 1,0 W/m² K  |