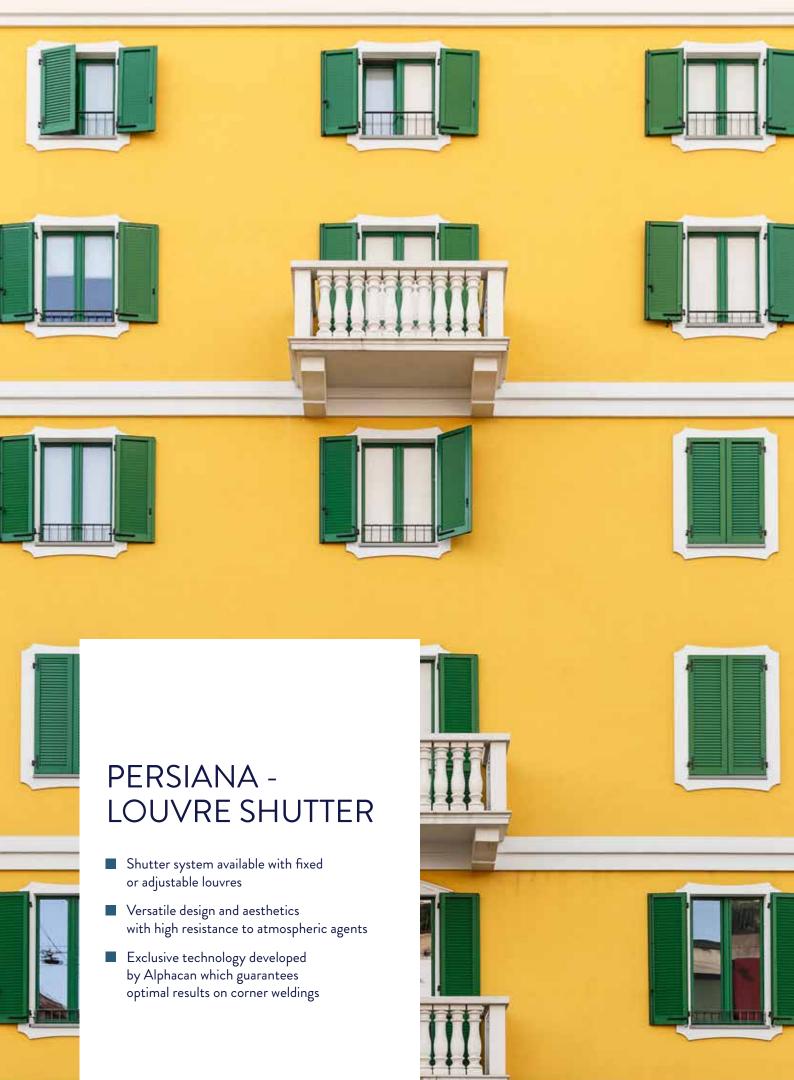

#### Elegant, resistant and customisable

with a wide range of prestigious colours and finishes, ALPHACAN Shutter Systems are maintenance-free and fit perfectly into any context.

Made from high quality PVC, innovatively designed and with high weather resistant properties, they are a sustainable and durable choice, helping to reduce energy waste and bills.