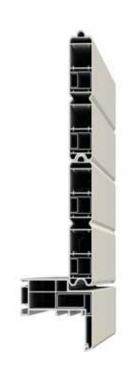

#### Elegant, resistant and customisable

with a wide range of prestigious colours and finishes, ALPHACAN Shutter Systems are maintenance-free and fit perfectly into any context.

Made from high quality PVC, innovatively designed and with high weather resistant properties, they are a sustainable and durable choice, helping to reduce energy waste and bills.