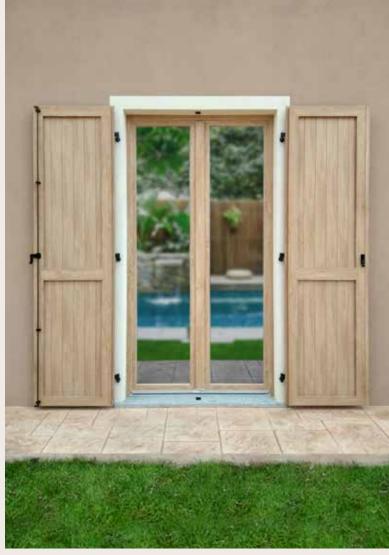

## **SCURO ALLA VENETA**

| SYSTEM               | PROPERTIES           | TEST VALUE |
|----------------------|----------------------|------------|
| SCURO<br>ALLA VENETA | Wind load resistance | Class 6    |