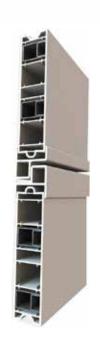

## **SCURO ALLA VENETA**

| SYSTEM               | PROPERTIES           | TEST VALUE |
|----------------------|----------------------|------------|
| SCURO<br>ALLA VENETA | Wind load resistance | Class 6    |