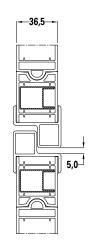

## **SCURO ALLA VENETA**

| SYSTEM               | PROPERTIES           | TEST VALUE |
|----------------------|----------------------|------------|
| SCURO<br>ALLA VENETA | Wind load resistance | Class 6    |