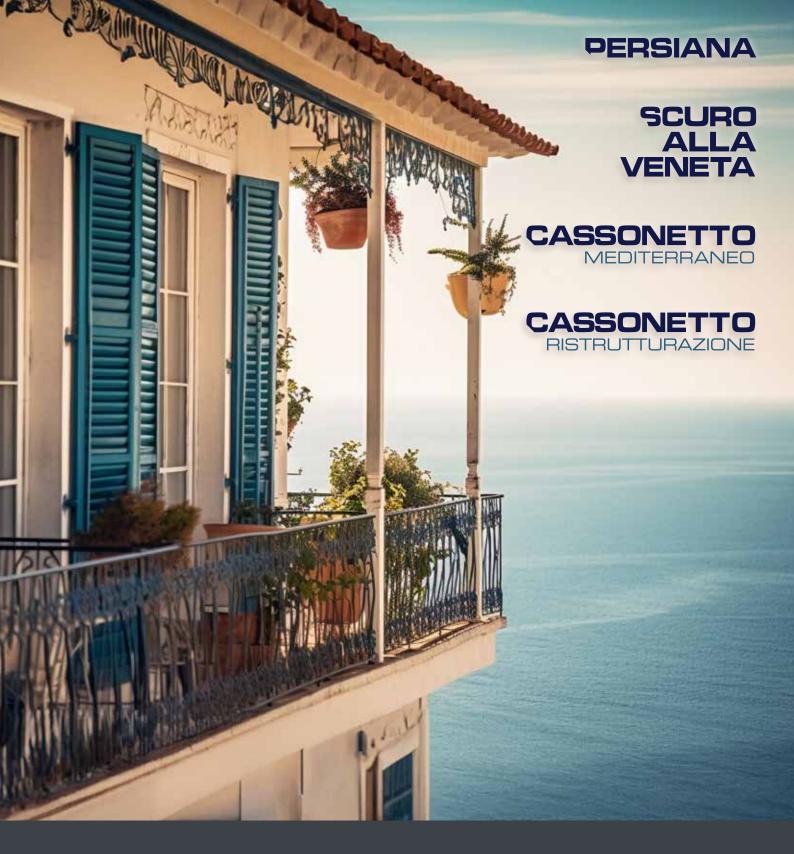

SHUTTER SYSTEMS
COMFORT BETWEEN TRADITION AND STYLE

A MEMBER OF

| SYSTEM   | PROPERTIES                      | TEST VALUE |
|----------|---------------------------------|------------|
| PERSIANA | Wind load resistance            | Class 6    |
| PERSIANA | Solar energy transmittance gtot | Class 4    |

## **SCURO ALLA VENETA**

| SYSTEM               | PROPERTIES           | TEST VALUE |
|----------------------|----------------------|------------|
| SCURO<br>ALLA VENETA | Wind load resistance | Class 6    |

| SYSTEM                     | PROPERTIES                       | TYPE     | TEST VALUE             |
|----------------------------|----------------------------------|----------|------------------------|
| CASSONETTO<br>MEDITERRANEO | Transmittance (U <sub>SB</sub> ) | Standard | 2,7 W/m <sup>2</sup> K |
|                            |                                  | Iso      | 0,99 W/m² K            |
|                            | Acoustics (R <sub>w</sub> )      | Standard | 30 dB                  |
|                            |                                  | Iso      | 32 dB                  |

Finishings and colours can be matched to the window

| SYSTEM                         | PROPRIETÀ                        | TIPOLOGIA                                     | VALORE TEST |
|--------------------------------|----------------------------------|-----------------------------------------------|-------------|
| CASSONETTO<br>RISTRUTTURAZIONE | Transmittance (U <sub>SB</sub> ) | Front XPS 24 mm                               | 1,6 W/m² K  |
|                                |                                  | Front XPS 40 mm                               | 1,4 W/m² K  |
|                                |                                  | Front XPS 24 mm<br>with side layers EPS 20 mm | 1,2 W/m² K  |
|                                |                                  | Front XPS 40 mm<br>with side layers EPS 20 mm | 1,0 W/m² K  |