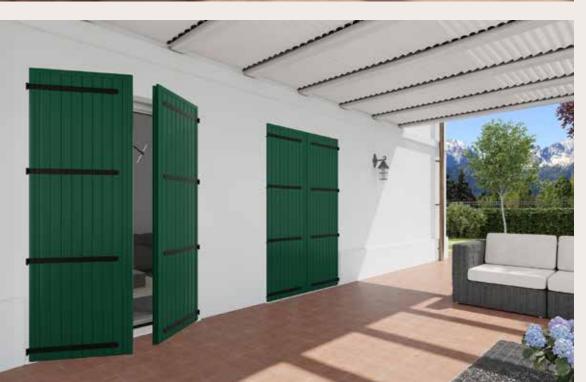

SHUTTER SYSTEMS
COMFORT BETWEEN TRADITION AND STYLE

A MEMBER OF

| SYSTEM   | PROPERTIES                      | TEST VALUE |
|----------|---------------------------------|------------|
| PERSIANA | Wind load resistance            | Class 6    |
| PERSIANA | Solar energy transmittance gtot | Class 4    |

#### Elegant, resistant and customisable

with a wide range of prestigious colours and finishes, ALPHACAN Shutter Systems are maintenance-free and fit perfectly into any context.

Made from high quality PVC, innovatively designed and with high weather resistant properties, they are a sustainable and durable choice, helping to reduce energy waste and bills.