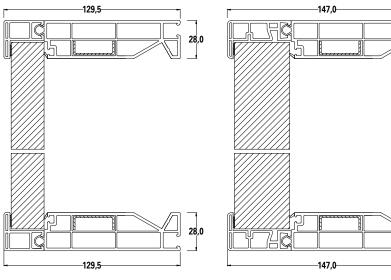

w



| SYSTEM                         | PROPRIETÀ                        | TIPOLOGIA                                     | VALORE TEST |
|--------------------------------|----------------------------------|-----------------------------------------------|-------------|
| CASSONETTO<br>RISTRUTTURAZIONE | Transmittance (U <sub>SB</sub> ) | Front XPS 24 mm                               | 1,6 W/m² K  |
|                                |                                  | Front XPS 40 mm                               | 1,4 W/m² K  |
|                                |                                  | Front XPS 24 mm<br>with side layers EPS 20 mm | 1,2 W/m² K  |
|                                |                                  | Front XPS 40 mm<br>with side layers EPS 20 mm | 1,0 W/m² K  |





28,0



# ALPHACAN INNOVATIVE PROFILES & SOLUTIONS

A MEMBER OF

ALPHAPRO

AUTHORIZED MANUFACTURER ALPHACAN

Company Headquarters and Production plant Via San Sisto, 24 -I-38062 Arco (TN) Tel. +39 0464 587 500