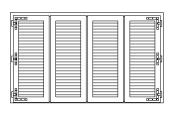

SHUTTER SYSTEMS
COMFORT BETWEEN TRADITION AND STYLE

A MEMBER OF

| SYSTEM   | PROPERTIES                      | TEST VALUE |
|----------|---------------------------------|------------|
| PERSIANA | Wind load resistance            | Class 6    |
| PERSIANA | Solar energy transmittance gtot | Class 4    |