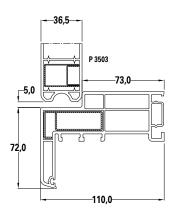

## **SCURO ALLA VENETA**

| SYSTEM               | PROPERTIES           | TEST VALUE |
|----------------------|----------------------|------------|
| SCURO<br>ALLA VENETA | Wind load resistance | Class 6    |