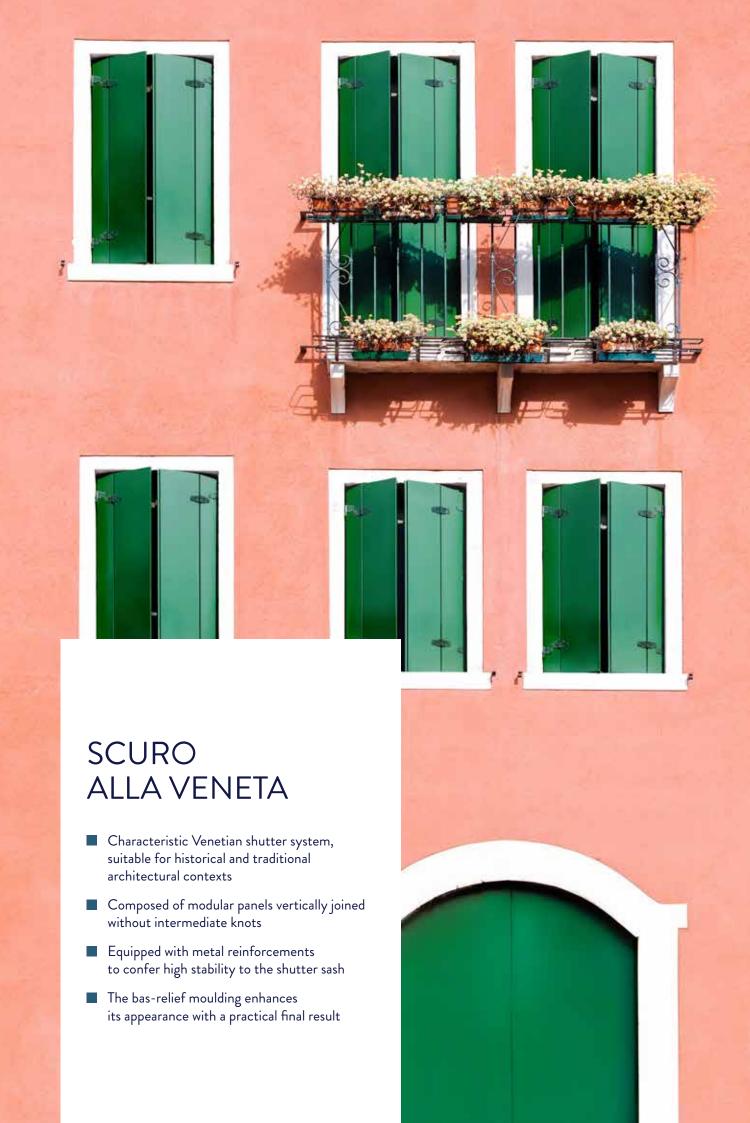

## **SCURO ALLA VENETA**

| SYSTEM               | PROPERTIES           | TEST VALUE |
|----------------------|----------------------|------------|
| SCURO<br>ALLA VENETA | Wind load resistance | Class 6    |