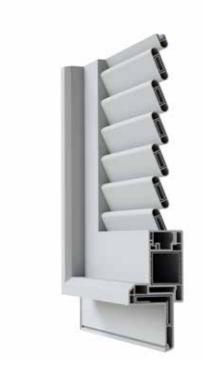

| SYSTEM                     | PROPERTIES                       | TYPE     | TEST VALUE             |
|----------------------------|----------------------------------|----------|------------------------|
| CASSONETTO<br>MEDITERRANEO | Transmittance (U <sub>SB</sub> ) | Standard | 2,7 W/m <sup>2</sup> K |
|                            |                                  | Iso      | 0,99 W/m² K            |
|                            | Acoustics (R <sub>w</sub> )      | Standard | 30 dB                  |
|                            |                                  | Iso      | 32 dB                  |

Finishings and colours can be matched to the window

| SYSTEM                         | PROPRIETÀ                        | TIPOLOGIA                                     | VALORE TEST |
|--------------------------------|----------------------------------|-----------------------------------------------|-------------|
| CASSONETTO<br>RISTRUTTURAZIONE | Transmittance (U <sub>SB</sub> ) | Front XPS 24 mm                               | 1,6 W/m² K  |
|                                |                                  | Front XPS 40 mm                               | 1,4 W/m² K  |
|                                |                                  | Front XPS 24 mm<br>with side layers EPS 20 mm | 1,2 W/m² K  |
|                                |                                  | Front XPS 40 mm<br>with side layers EPS 20 mm | 1,0 W/m² K  |