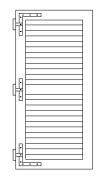

## **SCURO ALLA VENETA**

| SYSTEM               | PROPERTIES           | TEST VALUE |
|----------------------|----------------------|------------|
| SCURO<br>ALLA VENETA | Wind load resistance | Class 6    |