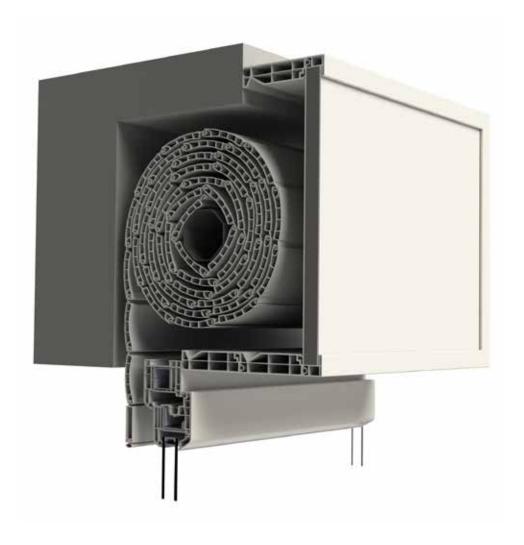

| SYSTEM                     | PROPERTIES                       | TYPE     | TEST VALUE             |
|----------------------------|----------------------------------|----------|------------------------|
| CASSONETTO<br>MEDITERRANEO | Transmittance (U <sub>SB</sub> ) | Standard | 2,7 W/m <sup>2</sup> K |
|                            |                                  | Iso      | 0,99 W/m² K            |
|                            | Acoustics (R <sub>w</sub> )      | Standard | 30 dB                  |
|                            |                                  | Iso      | 32 dB                  |

Finishings and colours can be matched to the window

| SYSTEM                         | PROPRIETÀ                        | TIPOLOGIA                                     | VALORE TEST |
|--------------------------------|----------------------------------|-----------------------------------------------|-------------|
| CASSONETTO<br>RISTRUTTURAZIONE | Transmittance (U <sub>SB</sub> ) | Front XPS 24 mm                               | 1,6 W/m² K  |
|                                |                                  | Front XPS 40 mm                               | 1,4 W/m² K  |
|                                |                                  | Front XPS 24 mm<br>with side layers EPS 20 mm | 1,2 W/m² K  |
|                                |                                  | Front XPS 40 mm<br>with side layers EPS 20 mm | 1,0 W/m² K  |