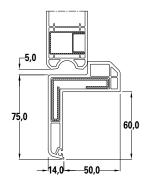

| SYSTEM                     | PROPERTIES                       | TYPE     | TEST VALUE             |
|----------------------------|----------------------------------|----------|------------------------|
| CASSONETTO<br>MEDITERRANEO | Transmittance (U <sub>SB</sub> ) | Standard | 2,7 W/m <sup>2</sup> K |
|                            |                                  | Iso      | 0,99 W/m² K            |
|                            | Acoustics (R <sub>w</sub> )      | Standard | 30 dB                  |
|                            |                                  | Iso      | 32 dB                  |