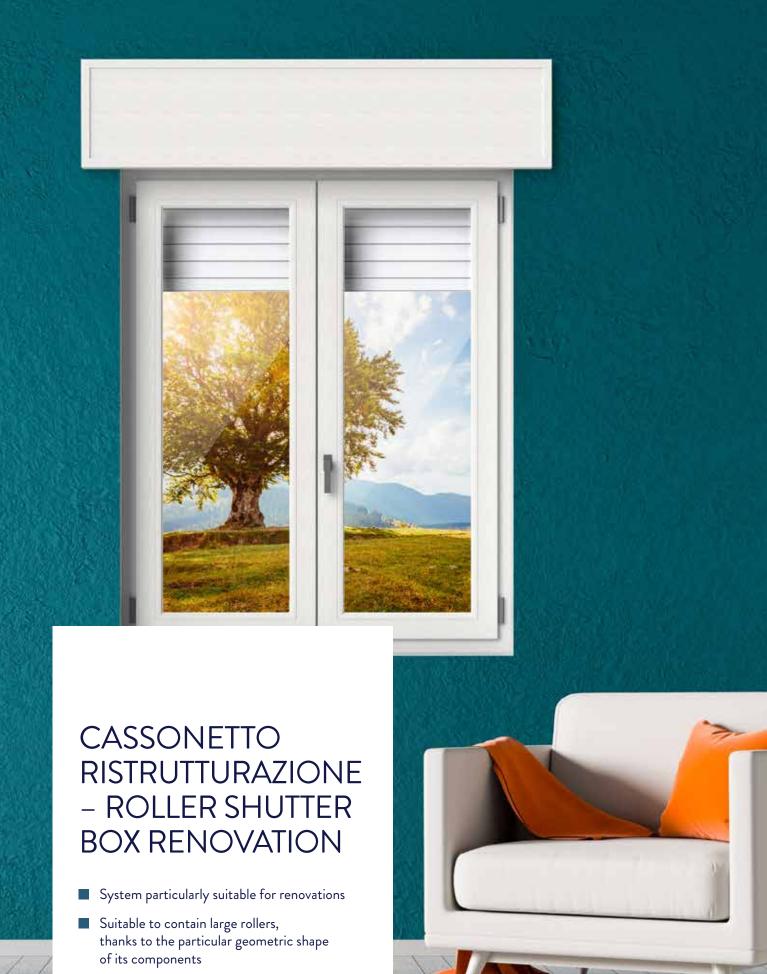

Finishings and colours can be matched to the window

| SYSTEM                         | PROPRIETÀ                        | TIPOLOGIA                                     | VALORE TEST |
|--------------------------------|----------------------------------|-----------------------------------------------|-------------|
| CASSONETTO<br>RISTRUTTURAZIONE | Transmittance (U <sub>SB</sub> ) | Front XPS 24 mm                               | 1,6 W/m² K  |
|                                |                                  | Front XPS 40 mm                               | 1,4 W/m² K  |
|                                |                                  | Front XPS 24 mm<br>with side layers EPS 20 mm | 1,2 W/m² K  |
|                                |                                  | Front XPS 40 mm<br>with side layers EPS 20 mm | 1,0 W/m² K  |