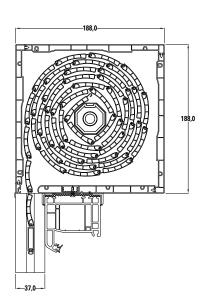

Finishings and colours can be matched to the window

| SYSTEM                         | PROPRIETÀ                        | TIPOLOGIA                                     | VALORE TEST |
|--------------------------------|----------------------------------|-----------------------------------------------|-------------|
| CASSONETTO<br>RISTRUTTURAZIONE | Transmittance (U <sub>SB</sub> ) | Front XPS 24 mm                               | 1,6 W/m² K  |
|                                |                                  | Front XPS 40 mm                               | 1,4 W/m² K  |
|                                |                                  | Front XPS 24 mm<br>with side layers EPS 20 mm | 1,2 W/m² K  |
|                                |                                  | Front XPS 40 mm<br>with side layers EPS 20 mm | 1,0 W/m² K  |