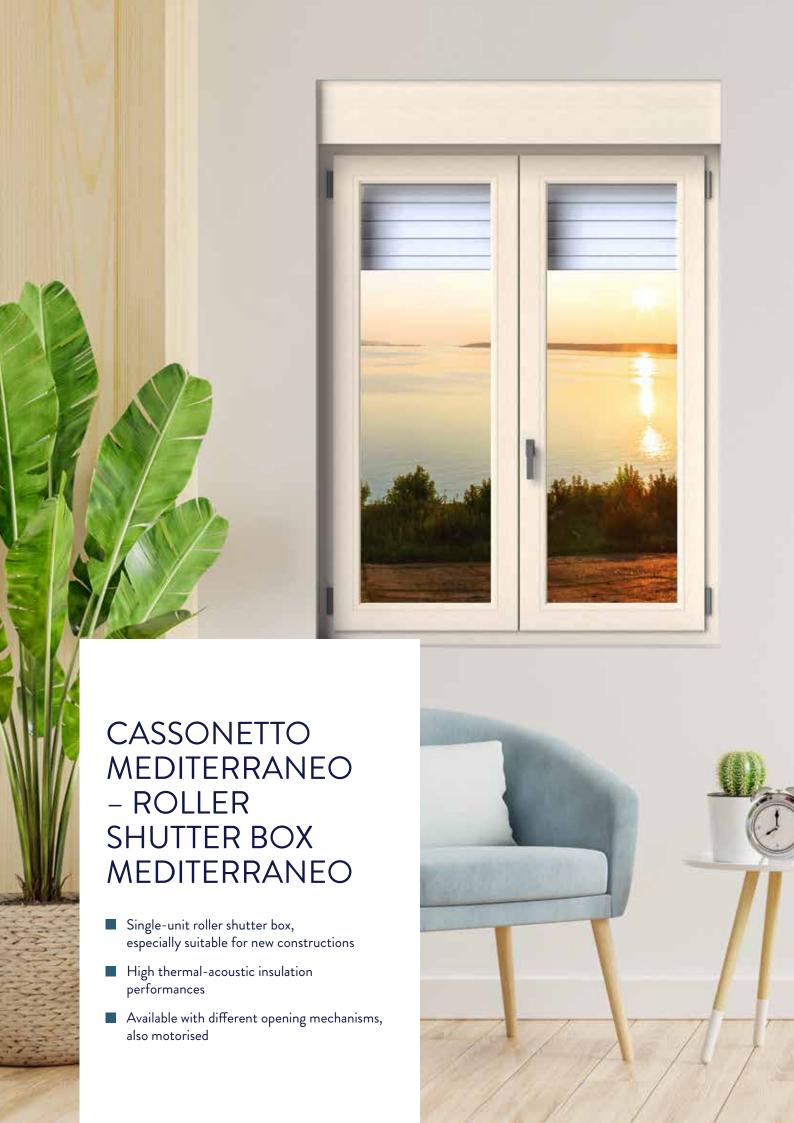

| SYSTEM                     | PROPERTIES                       | TYPE     | TEST VALUE             |
|----------------------------|----------------------------------|----------|------------------------|
| CASSONETTO<br>MEDITERRANEO | Transmittance (U <sub>SB</sub> ) | Standard | 2,7 W/m <sup>2</sup> K |
|                            |                                  | Iso      | 0,99 W/m² K            |
|                            | Acoustics (R <sub>w</sub> )      | Standard | 30 dB                  |
|                            |                                  | Iso      | 32 dB                  |

Finishings and colours can be matched to the window

| SYSTEM                         | PROPRIETÀ                        | TIPOLOGIA                                     | VALORE TEST |
|--------------------------------|----------------------------------|-----------------------------------------------|-------------|
| CASSONETTO<br>RISTRUTTURAZIONE | Transmittance (U <sub>SB</sub> ) | Front XPS 24 mm                               | 1,6 W/m² K  |
|                                |                                  | Front XPS 40 mm                               | 1,4 W/m² K  |
|                                |                                  | Front XPS 24 mm<br>with side layers EPS 20 mm | 1,2 W/m² K  |
|                                |                                  | Front XPS 40 mm<br>with side layers EPS 20 mm | 1,0 W/m² K  |