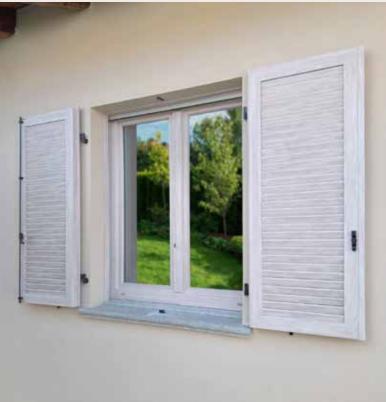

#### Elegant, resistant and customisable

with a wide range of prestigious colours and finishes, ALPHACAN Shutter Systems are maintenance-free and fit perfectly into any context.

Made from high quality PVC, innovatively designed and with high weather resistant properties, they are a sustainable and durable choice, helping to reduce energy waste and bills.