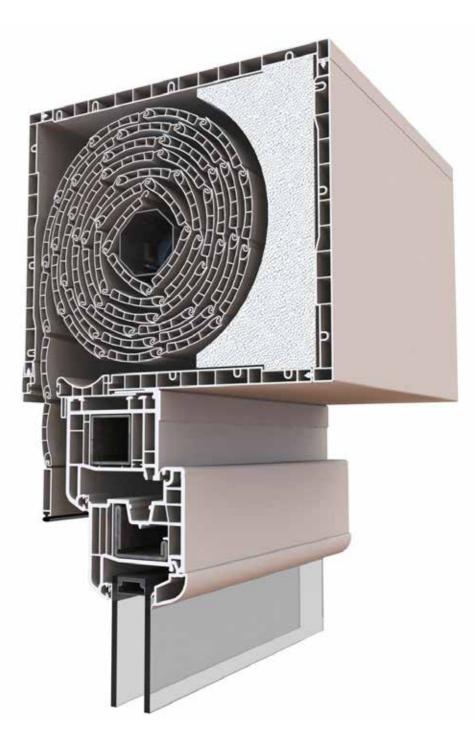

Finishings and colours can be matched to the window

| SYSTEM                         | PROPRIETÀ                        | TIPOLOGIA                                     | VALORE TEST |
|--------------------------------|----------------------------------|-----------------------------------------------|-------------|
| CASSONETTO<br>RISTRUTTURAZIONE | Transmittance (U <sub>SB</sub> ) | Front XPS 24 mm                               | 1,6 W/m² K  |
|                                |                                  | Front XPS 40 mm                               | 1,4 W/m² K  |
|                                |                                  | Front XPS 24 mm<br>with side layers EPS 20 mm | 1,2 W/m² K  |
|                                |                                  | Front XPS 40 mm<br>with side layers EPS 20 mm | 1,0 W/m² K  |