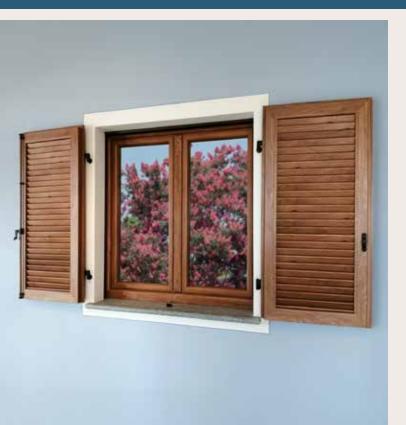

SHUTTER SYSTEMS
COMFORT BETWEEN TRADITION AND STYLE

A MEMBER OF

| SYSTEM   | PROPERTIES                      | TEST VALUE |
|----------|---------------------------------|------------|
| PERSIANA | Wind load resistance            | Class 6    |
| PERSIANA | Solar energy transmittance gtot | Class 4    |